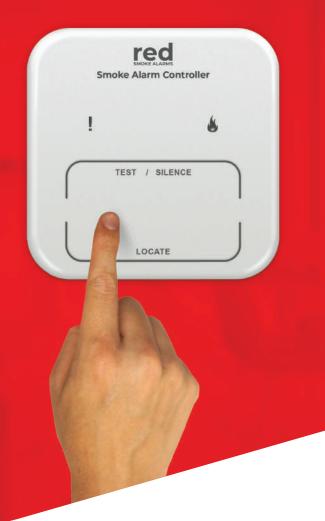

### The **best invention** in smoke alarms .....since the **smoke alarm**

Finally a way to silence smoke alarms in the middle of the night

- Instantly silence alarms that are going off
- Instantly locate which alarm is false alarming
- Allows tenants to deal with false alarms - instantly and easily
- Silence alarms by simply pressing one button on the wall

### The Wireless Smoke Alarm Controller

Completely wireless with 10 year lithium battery. No wiring required.
One button – three functions. Test, locate and silence.
Easy and quick installation.
Talks wirelessly to the installed Red smoke alarms.

With the Smoke Alarm Controller, there is no need for the tenant to put up with the incredibly loud noise, no need to run around the house trying to find out which smoke alarm is causing the problem, no need to get on a ladder – the alarms can be silenced from the one wall mounted switch.