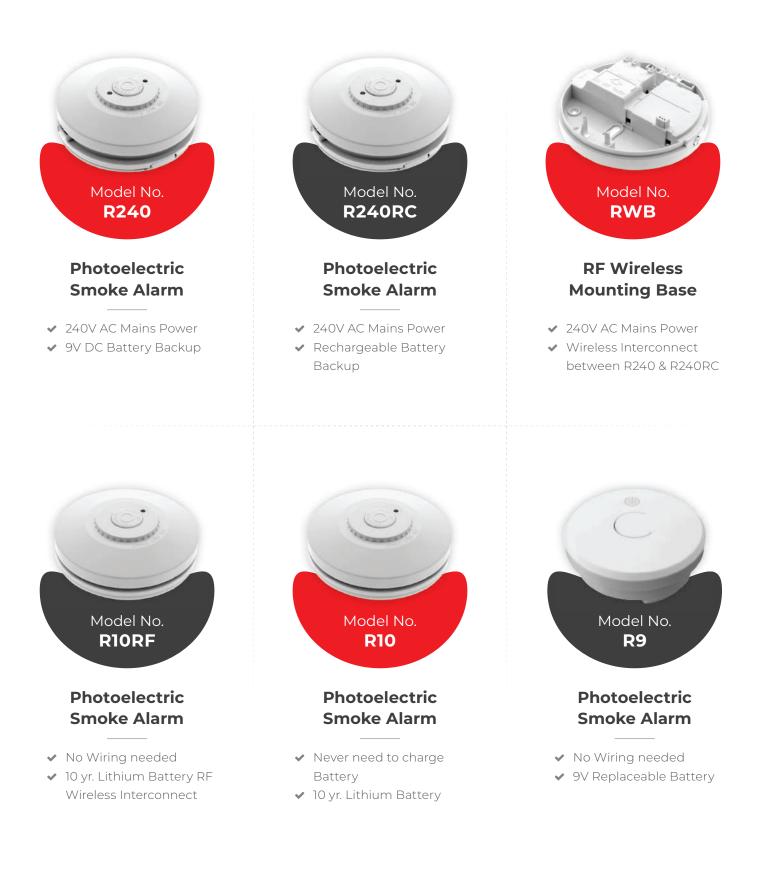

## **30 Day Trading Account**

Businesses with an ABN can apply for a 30 day trading account with Red Smoke Alarms.

www.**redsmokealarms**.com.au

| Model                     | R240                                     | R240RC                                 | R10                  |
|---------------------------|------------------------------------------|----------------------------------------|----------------------|
| Туре                      | 240V                                     | 240V                                   | 10 Year              |
| Power Source              | 220-240 V.a.c. 50 Hz                     | 220-240 V.a.c. 50 Hz                   | 3V DC Sealed Battery |
| Secondary<br>Power Source | 9v DC carbon zinc<br>or alkaline battery | Rechargeable sealed<br>lithium battery |                      |
| Sensing Technology        | Photoelectric                            | Photoelectric                          | Photoelectric        |
| Battery Life              | 1 Year                                   | 10 Year                                | 10 Year              |
| Interconnection           | 40 alarms<br>20 alarms for wireless      | 40 alarms<br>20 alarms for wireless    |                      |
| Sound Level               | 85dB at 3m max                           | 85dB at 3m max                         | 85dB at 3m max       |
| Time Delay                | 10 minutes for hush                      | 10 minutes for hush                    | 10 minutes for hush  |
| Dimensions                | 140mm x 55mm                             | 140mm x 55mm                           | 140mm x 55mm         |
| Relative Humidity         | 5% to 95%                                | 5% to 95%                              | 5% to 95%            |
| Standards                 | AS 3786:2014                             | AS 3786:2014                           | AS 3786:2014         |

| Model                     | R10RF                  | RWB                                                         | R9                     |
|---------------------------|------------------------|-------------------------------------------------------------|------------------------|
| Туре                      | 10 Year RF             | Wireless Base                                               | 9V DC Battery          |
| Power Source              | 3V DC Sealed Battery   | 220-240 V.a.c. 50 Hz                                        | 9V Replaceable Battery |
| Rated operational current |                        | 40mA maximum                                                | 10mA                   |
| Sensing Technology        | Photoelectric          | Photoelectric                                               | Photoelectric          |
| Battery Life              | 10 Year                | 10 Year                                                     | <40mA at 9V            |
| Transmission<br>frequency | 20 alarms for wireless | 40 alarms                                                   |                        |
| Operating distance        |                        | 30m indoor use line of<br>sight, 100m in free field         |                        |
| Sound Level               | 85dB at 3m max         |                                                             | 85dB at 3m max         |
| Remote Control Type       |                        | Only with wireless<br>remote control switch<br>with max 30m |                        |
| Time Delay Range          | 10 minutes for hush    | 2 minutes for pairing                                       | 10 minutes for hush    |
| Dimensions                | 140mm x 39mm           | 140mm x 55mm                                                | 100mm x 34mm           |
| Standards                 | AS 3786:2014           | AS 3786:2014                                                | AS 3786:2014           |