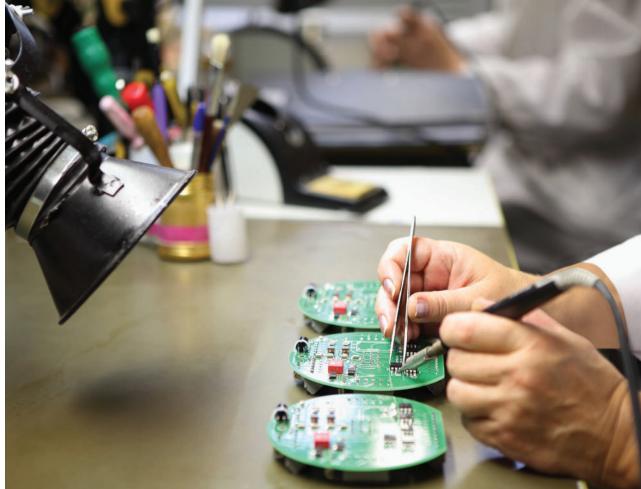

# Safety, Quality, and Reliability

All Red smoke alarms are photoelectric, of the highest quality and certified to Australian Standard AS3786-2014. Red smoke alarms are of such high quality that we have no fear of time – every Red smoke alarm comes with a 10 year warranty – guaranteeing our smoke alarms for the life of the smoke alarm.

Quality and reliability is at the heart of every Red smoke alarm. Our manufacturing facility has been manufacturing smoke alarms for the Australian market for more than 20 years and is certified by UL Laboratories – one of the world's largest testing and certifying companies.

# **Quality Control**

Red smoke alarms have been designed to be of the highest quality with outstanding reliability. Manufactured in our state of the art smoke alarm manufacturing facility-quality is at the heart of everything we do.

Every Red smoke alarm has to pass countless quality control checks throughout the manufacturing process, ensuring that Red smoke alarms are the most reliable, functional smoke alarms in Australia. Quite simply-Red smoke alarms are Australia's best smoke alarms.